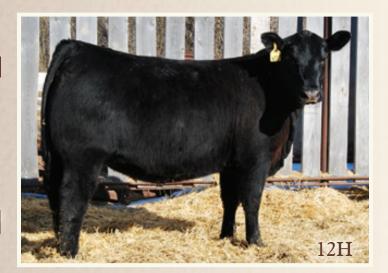

# BAR-H Open Country 19H

2176330

AHPC 19H

03/04/2020

HA OPEN COUNTRY 2047 **S OPEN COUNTRY 454** S GLORIA 0406

S TITLEST 1145

**BAR-H CORA 52A** BH EVENING TINGE 60Y VERMILION XTRA X HA BEMINDFUL MAID 4205 SHIPWHEEL CHINOOK S GLORIA 858

RA LINCOLN W144 S CORA 572 HF DONE DEAL 64T HF MISS ANNIE 70S

BW: 98 lbs. • ADJ WW: 719 lbs.

| CE  | BW  | WW | YW  | MILK | SC   | CW | MARB | REA  | FAT   | MCE |
|-----|-----|----|-----|------|------|----|------|------|-------|-----|
| 3.0 | 3.3 | 59 | 107 | 23   | 1.00 | 43 | 0.45 | 0.47 | 0.034 | 6.0 |