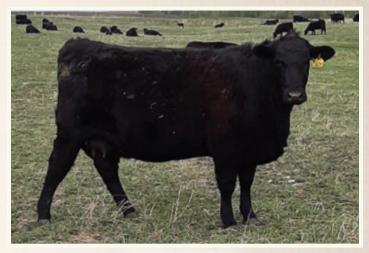

- Born unassited to first calf heifer
- His mother is a first calf heifer sired by Bar-H Nu Balance 143D who is working at Jeffrey Issacs
- Beautiful udder and teat placement on the dam