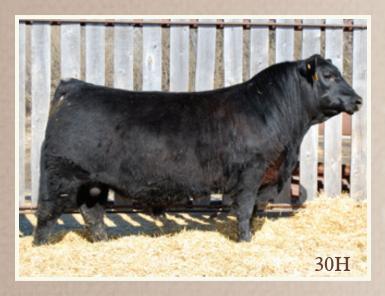

# Cat BAR-H. Mindbender 30H

30H

### 2176377 AHPC 30H

07/04/2020

S SUMMIT 956

**BAR-H MINDBENDER 141D** 

BAR-H ELLIS 59Z

**BAR-H ELSIEMERE 110C** 

**BH EVENING TINGE 75Y** 

HF TIBBIE 93U

S PRIDE ANNA 709

S A V 004 PREDOMINANT 4438

**GDAR GAME DAY 449** 

HF TIBBIE 35K

HF BRUIN 96T HF ELSIEMERE 63R

HF DONE DEAL 64T

BH ROLLETTE 34T

BW: 83 lbs. • ADJ WW: 709 lbs.

| CE  | BW  | ww | YW  | MILK | SC | CW | MARB | REA  | FAT   | MCE |
|-----|-----|----|-----|------|----|----|------|------|-------|-----|
| 1.0 | 2.6 | 57 | 100 | 26   | -  | 42 | 0.24 | 0.49 | 0.032 | 8.0 |

- Long bodied, smooth made and attractive Mindbender son
- We love his overall balance
- Dam is very long bodied with an exceptional udder and foot score