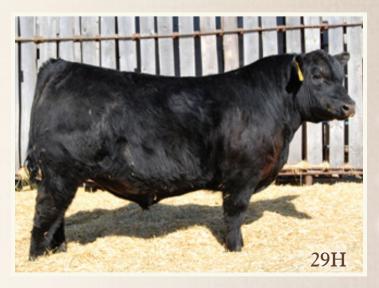

# BAR-H Zitan 29H

2180115 AHPC 29H 07/04/2020

KOUPALS B&B TITAN 3013 BT TITAN 0626

BT ELBAR 313

S OPEN COUNTRY 454 **BAR-H GLORIA 4E** 

BAR-H HOPE 20A

KOUPALS B&B EXTRA 0011 **B&B BLACKCAP 0068 CONNEALY EARNAN 076E** BT ELBAR OF KIN 521

HA OPEN COUNTRY 2047 S GLORIA 0406 BAR-H BALANCER 14X BH EVENING TINGE 40Y

BW: 105 lbs. • ADJ WW: 748 lbs.

| CE    | BW  | WW | YW  | MILK | SC | CW  | MARB | REA | FAT | MCE |
|-------|-----|----|-----|------|----|-----|------|-----|-----|-----|
| -10.0 | 6.1 | 74 | 124 | 20   | -  | - 1 | -    | -   | -   | 4.0 |

- A top cow bull in the offering
- Dam is a very good Open Country daughter with a great udder and very good feet
- Titan will improve udders and teat scores and improve feet plus add pounds
- Don't overlook this bull