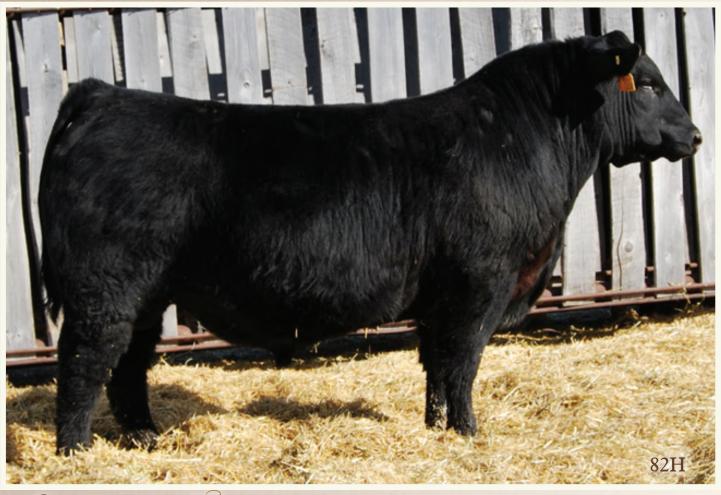

Mindbender was the very popular and high selling bull in 2018 bringing \$38,000.00 for a full 1/2 of the bull, selling to Spring Creek Simmentals, the Brian McCarthy family. Mindbender was a planned mating, combining superior female maker, S Summit and power Angus cow, HF Tibbie 93U. To this point he has crossed all boxes as a genuine breed improver. He will keep birth weights in check, add performance at weaning and yearling and sire both sexes of high quality. He stands on a great set of feet and is very low maintenance. We believe his greatest contribution will be that of his females. They are stouter made, soft in kind and are genuinely milky with great udders and teat scores.