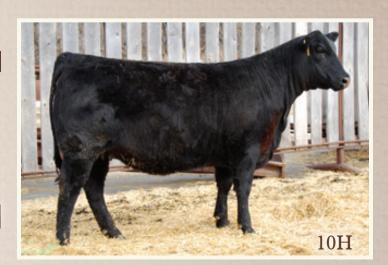

- Born unassisted
- Outstanding profile and balance
- Mother has a picture perfect udder and teat placement

Bar-H Tibbie 1F - Dam of 4H