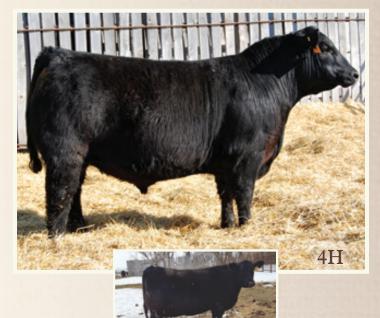

# BAR-H GR. Intrinsic 4H

2191650 AHPC 4H 02/03/2020

CONNEALY INTRINSIC S INTRINSIC 799

S RITA 6341

JAZZY OF CONANGA 4660 860C CONNEALY FREIGHTLINER S RITA 4309

BAR-H MINDBENDER 141D **BAR-H TIBBIE 1F** BAR-H CORA 97D

S SUMMIT 956 HF TIBBIE 93U S TITLEST 1145 **BH EVENING TINGE 87Y** 

**CONNEALY GREELEY** 

BW: 89 lbs. • ADJ WW: 790 lbs.

|     |     |    |     |    |   |     |   |       |       | MCE |
|-----|-----|----|-----|----|---|-----|---|-------|-------|-----|
| 5.5 | 2.2 | 67 | 118 | 32 | 1 | 1-1 | - | 13-66 | 10-11 | 7.0 |

- Born unassisted
- Outstanding profile and balance
- Mother has a picture perfect udder and teat placement

Bar-H Tibbie 1F - Dam of 4H