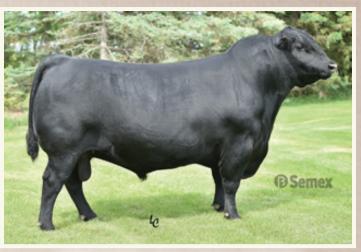

Visit www.DVAuction.com and Register Today

For General Questions
Please Contact Our Office:
(402) 316-5460 or
Support@dvauction.com

Bar-H Mindbender 141D

BT Titan 0626

S Intrinsic 799

Mindbender was the very popular and high selling bull in 2018 bringing \$38,000.00 for a full 1/2 of the bull, selling to Spring Creek Simmentals, the Brian McCarthy family. Mindbender was a planned mating, combining superior female maker, S Summit and power Angus cow, HF Tibbie 93U. To this point he has crossed all boxes as a genuine breed improver. He will keep birth weights in check, add performance at weaning and yearling and sire both sexes of high quality. He stands on a great set of feet and is very low maintenance. We believe his greatest contribution will be that of his females. They are stouter made, soft in kind and are genuinely milky with great udders and teat scores.