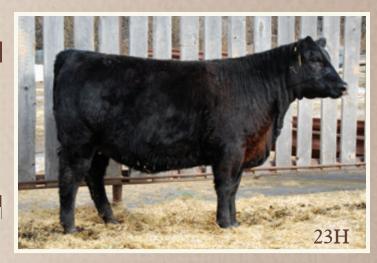

# Cat BAR-H. Mindbender 30H

30H

### 2176377 AHPC 30H

07/04/2020

S SUMMIT 956

**BAR-H MINDBENDER 141D** 

BAR-H ELLIS 59Z

**BAR-H ELSIEMERE 110C** 

**BH EVENING TINGE 75Y** 

HF TIBBIE 93U

S PRIDE ANNA 709

S A V 004 PREDOMINANT 4438

**GDAR GAME DAY 449** 

HF TIBBIE 35K

HF BRUIN 96T HF ELSIEMERE 63R

HF DONE DEAL 64T

BH ROLLETTE 34T

BW: 83 lbs. • ADJ WW: 709 lbs.

| CE  | BW  | ww | YW  | MILK | SC | CW | MARB | REA  | FAT   | MCE |
|-----|-----|----|-----|------|----|----|------|------|-------|-----|
| 1.0 | 2.6 | 57 | 100 | 26   | -  | 42 | 0.24 | 0.49 | 0.032 | 8.0 |

- Long bodied, smooth made and attractive Mindbender son
- We love his overall balance
- Dam is very long bodied with an exceptional udder and foot score