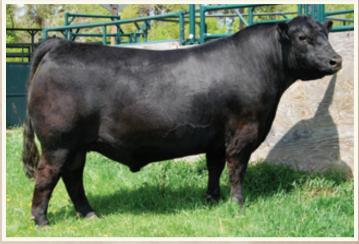

BT Zitan 0626

1959670

IMP 0626D

18/02/2016 KOUPALS B&B EXTRA 7080

KOUPALS B&B EXTRA 0011 KOUPALS B&B TITAN 3013 US17608631 **B&B BLACKCAP 0068** 

**CONNEALY EARNAN 076E** BT ELBAR 313 US17686448

BT ELBAR OF KIN 521

**B&B BLKBD PROGRESS 5030** KOUPALS B&B MARATHON 8031 B&B BLACKCAP 8104 CONNEALY CONSENSUS

BRAZILA OF CONANGA 3991 839A **CONNEALY IMPRESSION** BT ELBAR OF KIN 159

|       |     |    |     |    |      |    |      |      |        | MCE |
|-------|-----|----|-----|----|------|----|------|------|--------|-----|
| -15.0 | 6.5 | 79 | 129 | 17 | 0.56 | 42 | 0.29 | 0.69 | -0.002 | 5.0 |

Titan was a great find from Thompson Angus in North Dakota. Deep bodied, level hipped with added dimension is what you get when you use Titan. His feet are impeccable and because of his athleticism he covers a lot of ground in the breeding pasture. His sons will feature our spring bull sale and as well, his females are some of the real features here. By all accounts his daughters have improved udder attachments and the teat placement is ideal making them problem free.