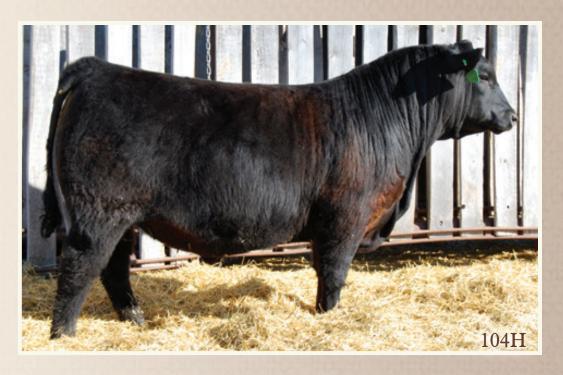

# BAR-H Intrinsic 5H

2183593

AHPC 5H

03/03/2020

CONNEALY INTRINSIC S INTRINSIC 799 S RITA 6341

**CONNEALY GREELEY** JAZZY OF CONANGA 4660 860C CONNEALY FREIGHTLINER S RITA 4309

S TITLEST 1145 **BAR-H CORA 19F** 

RA LINCOLN W144 S CORA 572 HF DONE DEAL 64T **BH ROLLETTE 34T** 

**BH EVENING TINGE 75Y** 

BW: 85 lbs. • ADJ WW: 640 lbs.

| CE  | BW  | WW | YW | MILK | SC | CW | MARB | REA | FAT | MCE |
|-----|-----|----|----|------|----|----|------|-----|-----|-----|
| 3.0 | 2.9 | 51 | 92 | 28   | -  | -  | -    | -   |     | 6.0 |

- Born unassisted to a first calf heifer
- Sired by out cross calving ease sire Intrinsic

S Tiltlest 1145 - Maternal sire to 5H & 8H