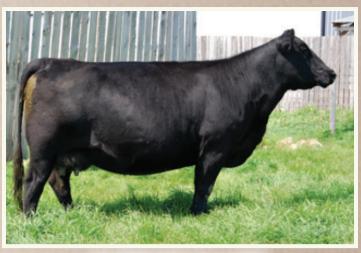

# Cot BAR-H. Mindbender 39H Cot

2176396

AHPC 39H

09/04/2020

S SUMMIT 956

**BAR-H MINDBENDER 141D** 

HF TIBBIE 93U

BT RIGHT TIME 24J

- Smooth made long bodied son of Mindbender
- Dam is an original daughter of legendary Right Time 24J
- You will want to keep every daughter from this guy