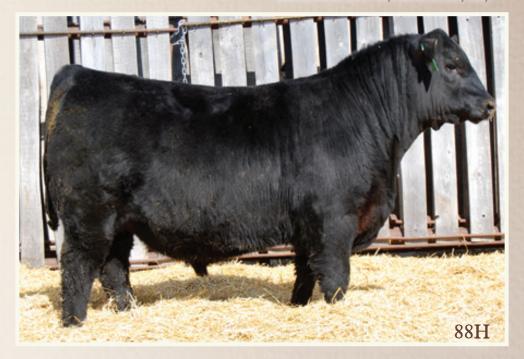

# BAR-H Open Country 26H

2176359

AHPC 26H

07/04/2020

HA OPEN COUNTRY 2047 **S OPEN COUNTRY 454** 

S GLORIA 0406

**BAR-H BALANCER 14X BAR-H HOPE 62A** 

**BH ROLLETTE 2T** 

BW: 88 lbs. • ADJ WW: 719 lbs.

| CE  | BW  | WW | YW  | MILK | SC   | CW | MARB | REA  | FAT   | MCE |
|-----|-----|----|-----|------|------|----|------|------|-------|-----|
| 3.0 | 3.6 | 60 | 103 | 27   | 0.85 | 45 | 0.31 | 0.62 | 0.010 | 8.0 |

- Very complete and moderate fault free son of Open Country
- Maternal brothers sold to Garnier Angus, Mannle Farms and Jerry Rempel
- A real consistent cow family