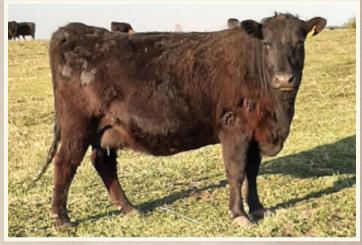

# BAR-H GR. Intrinsic 4H

2191650 AHPC 4H 02/03/2020

CONNEALY INTRINSIC S INTRINSIC 799

S RITA 6341

JAZZY OF CONANGA 4660 860C CONNEALY FREIGHTLINER S RITA 4309

BAR-H MINDBENDER 141D **BAR-H TIBBIE 1F** BAR-H CORA 97D

S SUMMIT 956 HF TIBBIE 93U S TITLEST 1145 **BH EVENING TINGE 87Y** 

**CONNEALY GREELEY** 

BW: 89 lbs. • ADJ WW: 790 lbs.

|     |     |    |     |    |   |     |   |       |       | MCE |
|-----|-----|----|-----|----|---|-----|---|-------|-------|-----|
| 5.5 | 2.2 | 67 | 118 | 32 | 1 | 1-1 | - | 13-66 | 10-11 | 7.0 |

- Born unassisted
- Outstanding profile and balance
- Mother has a picture perfect udder and teat placement

Bar-H Tibbie 1F - Dam of 4H