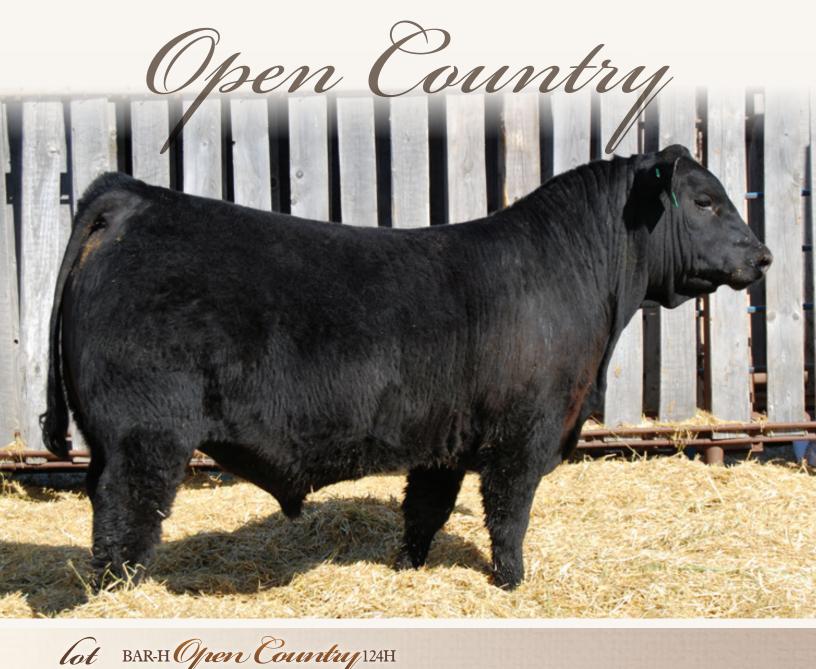

# s Open Country 454

1850490

IMP 454B

16/03/2014

VERMILION XTRA X

HA OPEN COUNTRY 2047 US17343386

HA BEMINDFUL MAID 4205

SHIPWHEEL CHINOOK

**S GLORIA 0406 US16661889** S GLORIA 858 VERMILION X FACTOR VERMILION MAMERE 5403 H A IMAGE MAKER 0415 HA BEMINDFUL MAID 2605

H A IMAGE MAKER 0415 APEX ERISKAY 5506 S CHISUM 6175 S GLORIA 222

| CE  | BW  | WW | YW  | MILK | SC   | CW | MARB | REA  | FAT   | MCE |
|-----|-----|----|-----|------|------|----|------|------|-------|-----|
| 8.0 | 1.7 | 71 | 123 | 24   | 1.32 | 52 | 0.47 | 0.48 | 0.049 | 7.0 |

Open Country keeps adding value to his presence as each year goes by. His sons are easy to feed and sell because of their loose hide, large scrotal and soft middle. Open Country is an udder and teat improver and his daughters are making big bodied, roomy cows. He does all of the aforementioned along with keeping birth weight in check.

S Open Country 454