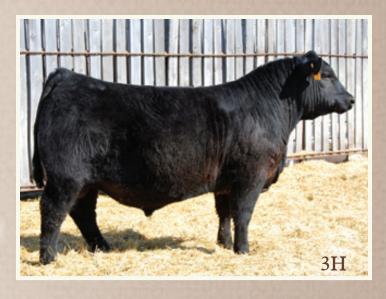

# BAR-H Intrinsic 3H

2167881

AHPC 3H

01/03/2020

**CONNEALY INTRINSIC** S INTRINSIC 799 S RITA 6341

**CONNEALY GREELEY** JAZZY OF CONANGA 4660 860C CONNEALY FREIGHTLINER S RITA 4309

BAR-H NU BALANCE 143D

S SUMMIT 956 HF TIBBIE 93U

**BAR-H TIBBIE 18F** BAR-H TIBBIE 25D BAR-H TURNING POINT 50A BAR-H ECHO 31Z

|     |     |    | BM: 9 | Z IDS. 9 | ADJ ( | N W: 72 | 24 IDS. |     |     |     |
|-----|-----|----|-------|----------|-------|---------|---------|-----|-----|-----|
| CE  | BW  | ww | YW    | MILK     | SC    | CW      | MARB    | REA | FAT | MCE |
| 3.0 | 2.5 | 59 | 106   | 29       | -     | -       | -       | -   | -   | 6.0 |

- Born unassited to first calf heifer
- His mother is a first calf heifer sired by Bar-H Nu Balance 143D who is working at Jeffrey Issacs
- Beautiful udder and teat placement on the dam