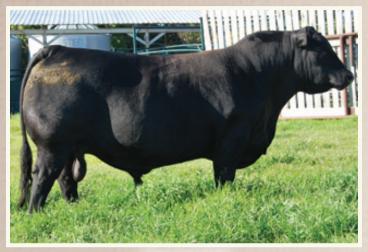

# A BAR-H Mindbender 141D

RS

1950055 AHPC 141D

09/05/2016 **BOYD NEW DAY 8005** 

**GDAR GAME DAY 449** S SUMMIT 956 1834453 S PRIDE ANNA 709

GDARMISSWIX474 **R&S EXPEDITION 1404** S PRIDE ANNA 567

S A V 004 PREDOMINANT 4438 **HF TIBBIE 93U 1447474** 

HF TIBBIE 35K

S A V 8180 TRAVELER 004 S A V EMBLYNETTE 1182 WHITESTONE WIDESPREAD MB HF TIBBIE 49C

| CE  | BW  | WW | YW  | MILK | SC   | CW | MARB | REA  | FAT   | MCE |
|-----|-----|----|-----|------|------|----|------|------|-------|-----|
| 6.0 | 1.9 | 61 | 114 | 32   | 1.17 | 43 | 0.31 | 0.26 | 0.079 | 8.0 |

Mindbender was the very popular and high selling bull in 2018 bringing \$38,000.00 for a full 1/2 of the bull, selling to Spring Creek Simmentals, the Brian McCarthy family. Mindbender was a planned mating, combining superior female maker, S Summit and power Angus cow, HF Tibbie 93U. To this point he has crossed all boxes as a genuine breed improver. He will keep birth weights in check, add performance at weaning and yearling and sire both sexes of high quality. He stands on a great set of feet and is very low maintenance. We believe his greatest contribution will be that of his females. They are stouter made, soft in kind and are genuinely milky with great udders and teat scores.