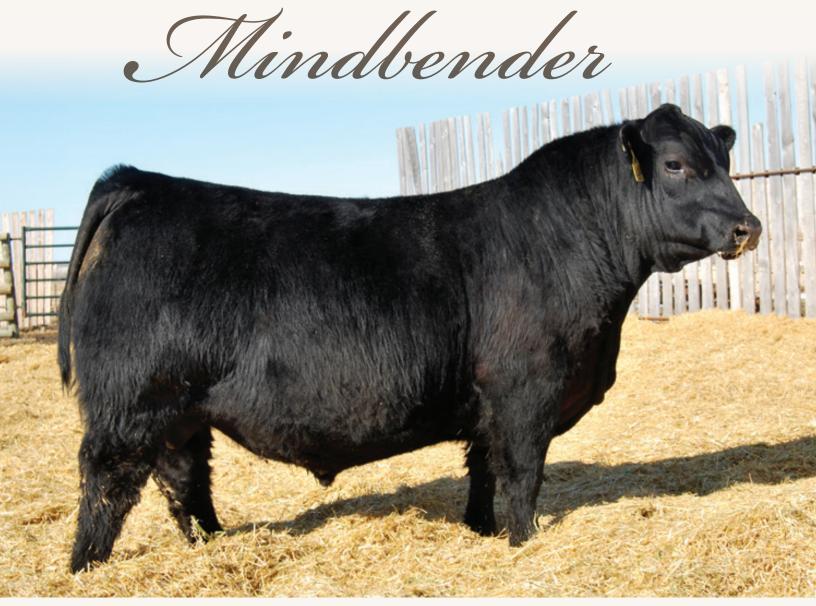

Visit www.DVAuction.com and Register Today

For General Questions
Please Contact Our Office:
(402) 316-5460 or
Support@dvauction.com

Bar-H Mindbender 141D

BT Titan 0626

S Intrinsic 799

# A BAR-H Mindbender 141D

RS

1950055 AHPC 141D

09/05/2016 **BOYD NEW DAY 8005** 

**GDAR GAME DAY 449** S SUMMIT 956 1834453 S PRIDE ANNA 709

GDARMISSWIX474 **R&S EXPEDITION 1404** S PRIDE ANNA 567

S A V 004 PREDOMINANT 4438 **HF TIBBIE 93U 1447474** 

HF TIBBIE 35K

S A V 8180 TRAVELER 004 S A V EMBLYNETTE 1182 WHITESTONE WIDESPREAD MB HF TIBBIE 49C

| CE  | BW  | WW | YW  | MILK | SC   | CW | MARB | REA  | FAT   | MCE |
|-----|-----|----|-----|------|------|----|------|------|-------|-----|
| 6.0 | 1.9 | 61 | 114 | 32   | 1.17 | 43 | 0.31 | 0.26 | 0.079 | 8.0 |

Mindbender was the very popular and high selling bull in 2018 bringing \$38,000.00 for a full 1/2 of the bull, selling to Spring Creek Simmentals, the Brian McCarthy family. Mindbender was a planned mating, combining superior female maker, S Summit and power Angus cow, HF Tibbie 93U. To this point he has crossed all boxes as a genuine breed improver. He will keep birth weights in check, add performance at weaning and yearling and sire both sexes of high quality. He stands on a great set of feet and is very low maintenance. We believe his greatest contribution will be that of his females. They are stouter made, soft in kind and are genuinely milky with great udders and teat scores.