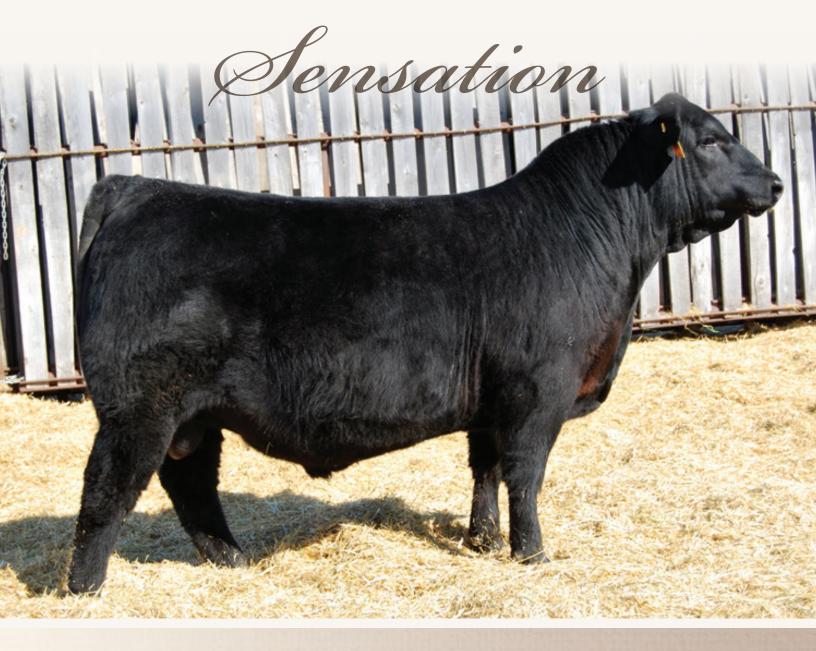

Visit www.DVAuction.com and Register Today

For General Questions
Please Contact Our Office:
(402) 316-5460 or
Support@dvauction.com

Bar-H Mindbender 141D

BT Titan 0626

S Intrinsic 799

# Hoffman Sensation 803

RS

2175605

IMP 8803F

01/14/2018

S A V REGISTRY 2831 S A V SENSATION 5615 AAA18258149

S A V BLACKCAP MAY 4136

RITO 707 OF IDEAL 3407 7075 S A V MADAME PRIDE 0075 S A V 8180 TRAVELER 004 S A V MAY 2397

S A V BRILLIANCE 8077 S A V BLACKCAP MAY 5270

C A BRILL MISS EVERGREEN 101 AAA16984395 S A V NET WORTH 4200

C A NW MISS EVERGREEN 813 CAR DON MISS EVERGREEN B601

| CE   | BW  | WW | YW  | MILK | SC   | CW | MARB  | REA  | FAT    | MCE |
|------|-----|----|-----|------|------|----|-------|------|--------|-----|
| -2.0 | 3.8 | 61 | 111 | 24   | 0.43 | 43 | -0.02 | 0.70 | -0.046 | - 1 |

Sensation was our pick of the Angus bulls at Hoffman Ranches sale of 2019. We believe he is S A V Sensations finest son. He is overpowering in his overall mass and capacity consistently siring cattle that have extra depth of body, extra bone and extra hair, traits that feedlots look for and we believe Angus cattle have been lacking. He stands on an extremely large foot and is very accurately constructed. His overall profile and balance seeps with quality as he continues to improve cows that he is mated with.