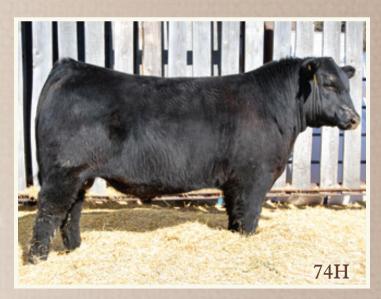

# Cat BAR-H. Monumental 74H

2176538

AHPC 74H

20/04/2020

3F EPIC 4631

**EXAR MONUMENTAL 6056B** 

FWY 7008 OF C085 4029

BAR-H BALANCER 14X

**BAR-H HOPE 65A BH ROLLETTE 37W**  VARILEK PRODUCT 2010 04 ZEBO QUEEN 1072 AARTENX7008SA FWY RITA C085

HF BRUIN 96T PERRYVILLE HOPE 12N HF HIGH ROLLER 79R BH 18M RUBY 4R

BW: 61 lbs. • ADJ WW: 585 lbs.

| CE   | BW   | WW | YW | MILK | SC | CW | MARB | REA  | FAT   | MCE  |
|------|------|----|----|------|----|----|------|------|-------|------|
| 15.0 | -3.0 | 36 | 67 | 25   | -  | 39 | 0.72 | 0.55 | 0.005 | 16.0 |

- This is the highest calving ease direct bull in the sale at +15
- Dam is a big bodied soft made cow with a tremendous look and udder
- Maternal brothers at Scissors Creek Angus and Right Cross Ranch
- Increase your carcass values with this EXAR Monumental son