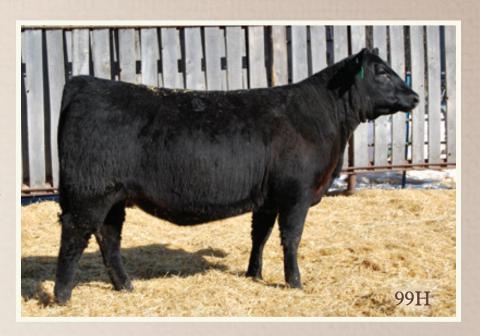

# BAR-H Zitan 29H

2180115 AHPC 29H 07/04/2020

KOUPALS B&B TITAN 3013 BT TITAN 0626

BT ELBAR 313

S OPEN COUNTRY 454 **BAR-H GLORIA 4E** 

BAR-H HOPE 20A

KOUPALS B&B EXTRA 0011 **B&B BLACKCAP 0068 CONNEALY EARNAN 076E** BT ELBAR OF KIN 521

HA OPEN COUNTRY 2047 S GLORIA 0406 BAR-H BALANCER 14X BH EVENING TINGE 40Y

BW: 105 lbs. • ADJ WW: 748 lbs.

| CE    | BW  | WW | YW  | MILK | SC | CW  | MARB | REA | FAT | MCE |
|-------|-----|----|-----|------|----|-----|------|-----|-----|-----|
| -10.0 | 6.1 | 74 | 124 | 20   | -  | - 1 | -    | -   | -   | 4.0 |

- A top cow bull in the offering
- Dam is a very good Open Country daughter with a great udder and very good feet
- Titan will improve udders and teat scores and improve feet plus add pounds
- Don't overlook this bull