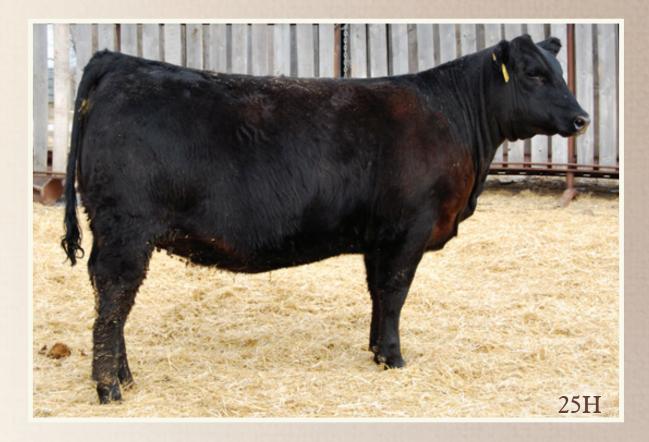

# lot BAR-H Open Country 43H

2176413

AHPC 43H 10/04/2020

HA OPEN COUNTRY 2047 HA BEMINDFUL MAID 4205 **S OPEN COUNTRY 454** SHIPWHEEL CHINOOK

S GLORIA 858

HF FREE WHEELER 191N

VERMILION XTRA X

HF TIBBIE 86K PERRYVILLE DURANGO 7N PERRYVILLE SUGAR 13N

BW: 78 lbs. • ADJ WW: 682 lbs.

| CE  | BW  | ww | YW  | MILK | SC   | CW | MARB | REA  | FAT   | MCE |
|-----|-----|----|-----|------|------|----|------|------|-------|-----|
| 4.0 | 2.3 | 61 | 101 | 27   | 0.94 | 44 | 0.26 | 0.63 | 0.017 | 8.0 |

- Moderate framed, smooth made son of Open Country 454
- Dam is designated Elite/Premier by Canadian Angus

HF Tibbie 93U - Dam of 40H