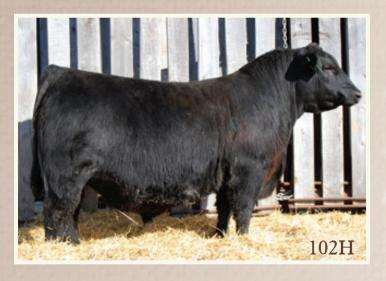

# BAR-H GR. Intrinsic 4H

2191650 AHPC 4H 02/03/2020

CONNEALY INTRINSIC S INTRINSIC 799

S RITA 6341

JAZZY OF CONANGA 4660 860C CONNEALY FREIGHTLINER S RITA 4309

BAR-H MINDBENDER 141D **BAR-H TIBBIE 1F** BAR-H CORA 97D

S SUMMIT 956 HF TIBBIE 93U S TITLEST 1145 **BH EVENING TINGE 87Y** 

**CONNEALY GREELEY** 

BW: 89 lbs. • ADJ WW: 790 lbs.

|     |     |    |     |    |   |     |   |       |       | MCE |
|-----|-----|----|-----|----|---|-----|---|-------|-------|-----|
| 5.5 | 2.2 | 67 | 118 | 32 | 1 | 1-1 | - | 13-66 | 10-11 | 7.0 |

- Born unassisted
- Outstanding profile and balance
- Mother has a picture perfect udder and teat placement

Bar-H Tibbie 1F - Dam of 4H