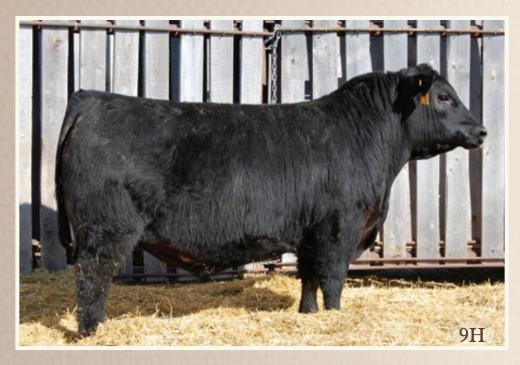

# BAR-H. Intrinsic 8H

8H

2183594

### AHPC 8H

11/03/2020

CONNEALY INTRINSIC S INTRINSIC 799 S RITA 6341

S TITLEST 1145 **BAR-H CORA 35F** BAR-H ECHO 72A **CONNEALY GREELEY** JAZZY OF CONANGA 4660 860C CONNEALY FREIGHTLINER S RITA 4309

RA LINCOLN W144 S CORA 572 HF BRUIN 96T BH 18M MISTIQUE 5R

BW: 85 lbs. • ADJ WW: 725 lbs.

|     |     |    |     |    |   |         | MARB |     |   |     |
|-----|-----|----|-----|----|---|---------|------|-----|---|-----|
| 6.0 | 1.5 | 59 | 103 | 29 | - | A. Tolk | -    | 1-1 | - | 6.0 |

- Born unassisted to first calf heifer
- Tremendous length of body and growth
- Sired by out cross calving ease sire Intrinsic

# BAR-H. Intrinsic 9H

9**H** 

2183595 AHPC 9H

14/03/2020

**CONNEALY INTRINSIC** S INTRINSIC 799

S RITA 6341

KR APOLLO 6458 **MERIT SOCIALITE 8013F** 

MERIT SOCIALITE 5070C