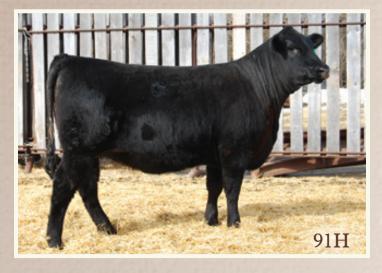

am is a great daughter of Bar H Crossfire, moderate in frame, great in udder and teat score



BAR-H Gloria, 86H

2176755

AHPC 86H

23/04/2020

HA OPEN COUNTRY 2047 **S OPEN COUNTRY 454** 

S TITLEST 1145 **BAR-H CORA 22A** 

**BH ROSEBUD 33Y** 

S GLORIA 0406

**VERMILION XTRA X** HA BEMINDFUL MAID 4205 SHIPWHEEL CHINOOK S GLORIA 858

RA LINCOLN W144 S CORA 572 HF IDEAL 341W **BH ROLLETTE 9W** 

BW: 76 lbs. • ADJ WW: 606 lbs.

| CE   | BW  | WW | YW  | MILK | SC | CW | MARB | REA  | FAT   | MCE  |
|------|-----|----|-----|------|----|----|------|------|-------|------|
| 11.0 | 0.3 | 56 | 101 | 21   | 1- | 43 | 0.36 | 0.39 | 0.039 | 11.0 |

- Great EPD profile
- Deep bodied, soft made Open Country cow prospect
- Dam is big bodied, soft made and balanced
- Full sib working at Swan Lake







# BAR-H Zibbie 91H

91H

**BH ECHO 44Y** 

S SUMMIT 956

HF TIBBIE 93U

HF BRUIN 96T

BH TIBBIE 4U

**BAR-H MINDBENDER 141D** 

2181381

AHPC 91H 25/04/2020 **GDAR GAME DAY 449** 

S PRIDE ANNA 709 S A V 004 PREDOMINANT 4438 HF TIBBIE 35K

HF KODIAK 5R HF ECHO 187N

**DURALTA 429M REALIST 77R** HF TIBBIE 120S

BW: 85 lbs. • ADJ WW: 630 lbs.

| CE  | BW  | WW | YW | MILK | SC | CW | MARB | REA  | FAT   | MCE |
|-----|-----|----|----|------|----|----|------|------|-------|-----|
| 5.0 | 1.9 | 46 | 84 | 29   | -  | 28 | 0.15 | 0.22 | 0.032 | 9.0 |

- Long bodied, sleek fronted Mindbender daughter
- We love this female's extension
- Soft enough to make a cow and produce
- Mindbender progeny is very popular in every area of production



BAR-H Gloria, 92H

2176760

HA OPEN COUNTRY 2047

**S