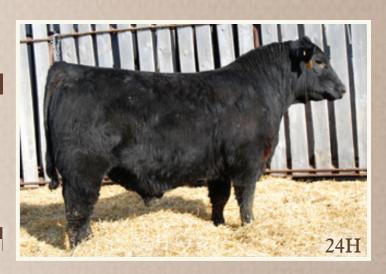

# BAR-H Sensation 24H

2176405

AHPC 24H

05/04/2020

S A V SENSATION 5615 **HOFFMAN SENSATION 803** 

C A BRILL MISS EVERGREEN 101

S OPEN COUNTRY 454 **BAR-H GLORIA 113E** BH ECHO 78Y

S A V REGISTRY 2831 S A V BLACKCAP MAY 4136 S A V BRILLIANCE 8077 C A NW MISS EVERGREEN 813

HA OPEN COUNTRY 2047 S GLORIA 0406 HF BRUIN 96T **BH ROLLETTE 36T** 

BW: 90 lbs. • ADJ WW: 745 lbs.

| ı | CE  | BW  | ww | YW  | MILK | SC | CW | MARB | REA | FAT | MCE |
|---|-----|-----|----|-----|------|----|----|------|-----|-----|-----|
|   | 0.0 | 3.3 | 56 | 101 | 24   | -  | -  | -    | -   | -   | 7.0 |

- Tremendous calf by our new sire Hoffman Sensation
- Deep bodied, rugged with lots of hair and bone
- His Open Country mother did a tremendous job with no creep