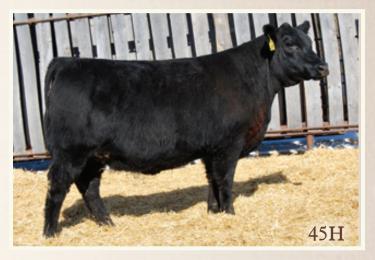

Mindbender was the very popular and high selling bull in 2018 bringing \$38,000.00 for a full 1/2 of the bull, selling to Spring Creek Simmentals, the Brian McCarthy family. Mindbender was a planned mating, combining superior female maker, S Summit and power Angus cow, HF Tibbie 93U. To this point he has crossed all boxes as a genuine breed improver. He will keep birth weights in check, add performance at weaning and yearling and sire both sexes of high quality. He stands on a great set of feet and is very low maintenance. We believe his greatest contribution will be that of his females. They are stouter made, soft in kind and are genuinely milky with great udders and teat scores.