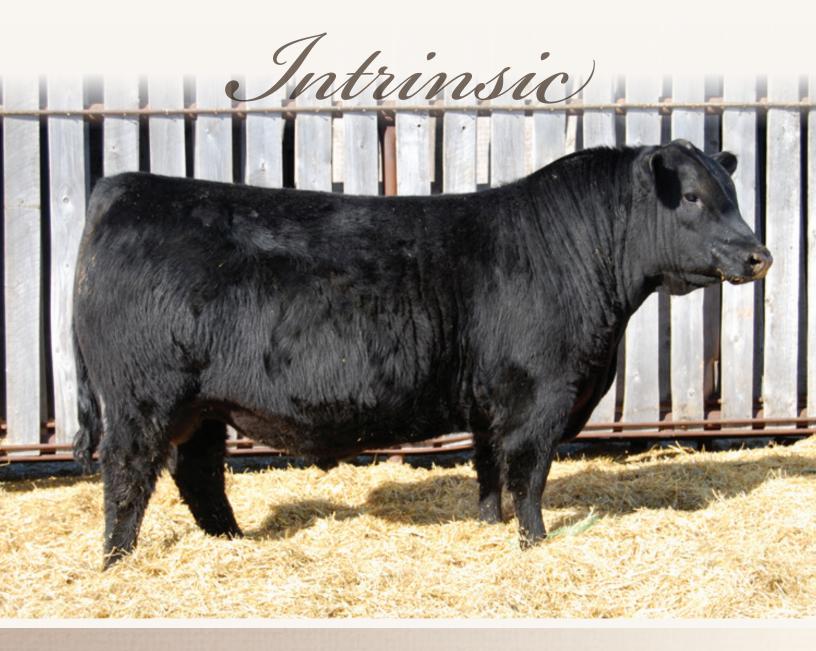

s. Intrinsic 799

RS

2122614

IMP 799E 15/03/2017

**CONNEALY GREELEY CONNEALY INTRINSIC US17888848** 

JAZZY OF CONANGA 4660 860C

CONNEALY FREIGHTLINER

S RITA 4309

CE BW WW YW MILK SC CW MARB REA FAT MCE 9.0 | 1.4 | 66 | 116 | 31 | 1.82 | 43 | 0.44 | 0.20 | 0.080 | 8.0

Intrinsic was obtained in the spring of 2018 from Nathan and Emily Spickler. With his first calf crop he was able to lower birth weight on every cow he was mated to which earned him a negative birth EPD. Even though his calves come small at birth they appear to grow and perform well following weaning. Intrinsic has a lot to offer our program, he is a complete outcross to most of our bloodlines, his scrotal size and EPD are in the top 1% of the breed, he stands on a very good foot and his temperament is second to none. Combining his balanced genetic profile along with his overall structural completeness makes him a very valuable breeding tool for the future. As a note, his full flush sisters are very good in every area of production. As of this spring his first daughters are calving and the udder quality is impeccable.