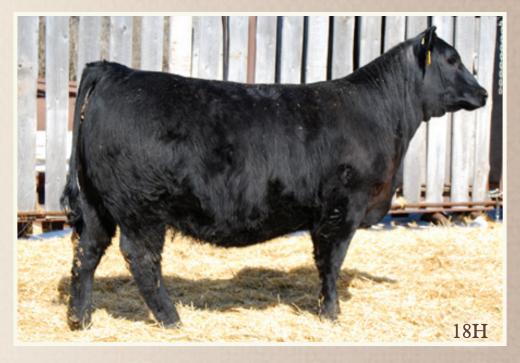

- Born unassisted to first calf heifer
- Dam is a tremendous Titlest daughter
- Over 800 lbs. at weaning with no creep
- Great spread in his birth to growth numbers

AHPC 2H with his two year old dam in August... no creep