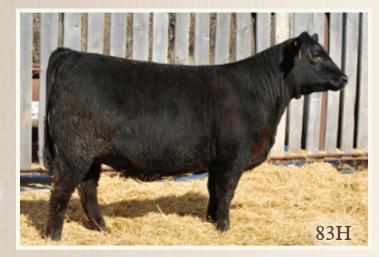

dam is a great daughter of Bar H Crossfire, moderate in frame, great in udder and teat score



BAR-H Gloria, 86H

2176755

AHPC 86H

23/04/2020

HA OPEN COUNTRY 2047 **S OPEN COUNTRY 454** 

S TITLEST 1145 **BAR-H CORA 22A** 

**BH ROSEBUD 33Y** 

S GLORIA 0406

**VERMILION XTRA X** HA BEMINDFUL MAID 4205 SHIPWHEEL CHINOOK S GLORIA 858

RA LINCOLN W144 S CORA 572 HF IDEAL 341W **BH ROLLETTE 9W** 

BW: 76 lbs. • ADJ WW: 606 lbs.

| CE   | BW  | WW | YW  | MILK | SC | CW | MARB | REA  | FAT   | MCE  |
|------|-----|----|-----|------|----|----|------|------|-------|------|
| 11.0 | 0.3 | 56 | 101 | 21   | 1- | 43 | 0.36 | 0.39 | 0.039 | 11.0 |

- Great EPD profile
- Deep bodied, soft made Open Country cow prospect
- Dam is big bodied, soft made and balanced
- Full sib working at Swan Lake







# BAR-H Zibbie 91H

91H

**BH ECHO 44Y** 

S SUMMIT 956

HF TIBBIE 93U

HF BRUIN 96T

BH TIBBIE 4U

**BAR-H MINDBENDER 141D** 

2181381

AHPC 91H 25/04/2020 **GDAR GAME DAY 449** 

S PRIDE ANNA 709 S A V 004 PREDOMINANT 4438 HF TIBBIE 35K

HF KODIAK 5R HF ECHO 187N

**DURALTA 429M REALIST 77R** HF TIBBIE 120S

BW: 85 lbs. • ADJ WW: 630 lbs.

| CE  | BW  | WW | YW | MILK | SC | CW | MARB | REA  | FAT   | MCE |
|-----|-----|----|----|------|----|----|------|------|-------|-----|
| 5.0 | 1.9 | 46 | 84 | 29   | -  | 28 | 0.15 | 0.22 | 0.032 | 9.0 |

- Long bodied, sleek fronted Mindbender daughter
- We love this female's extension
- Soft enough to make a cow and produce
- Mindbender progeny is very popular in every area of production



BAR-H Gloria, 92H

2176760

HA OPEN COUNTRY 2047

*