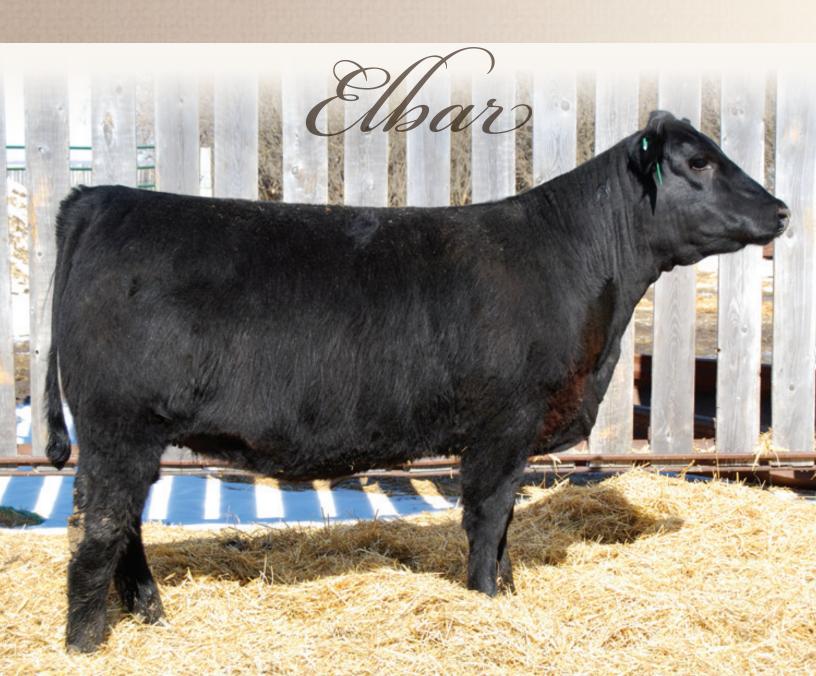

BT Zitan 0626

1959670

IMP 0626D

18/02/2016 KOUPALS B&B EXTRA 7080

KOUPALS B&B EXTRA 0011 KOUPALS B&B TITAN 3013 US17608631 **B&B BLACKCAP 0068** 

**CONNEALY EARNAN 076E** BT ELBAR 313 US17686448

BT ELBAR OF KIN 521

**B&B BLKBD PROGRESS 5030** KOUPALS B&B MARATHON 8031 B&B BLACKCAP 8104 CONNEALY CONSENSUS

BRAZILA OF CONANGA 3991 839A **CONNEALY IMPRESSION** BT ELBAR OF KIN 159

|       |     |    |     |    |      |    |      |      |        | MCE |
|-------|-----|----|-----|----|------|----|------|------|--------|-----|
| -15.0 | 6.5 | 79 | 129 | 17 | 0.56 | 42 | 0.29 | 0.69 | -0.002 | 5.0 |

Titan was a great find from Thompson Angus in North Dakota. Deep bodied, level hipped with added dimension is what you get when you use Titan. His feet are impeccable and because of his athleticism he covers a lot of ground in the breeding pasture. His sons will feature our spring bull sale and as well, his females are some of the real features here. By all accounts his daughters have improved udder attachments and the teat placement is ideal making them problem free.