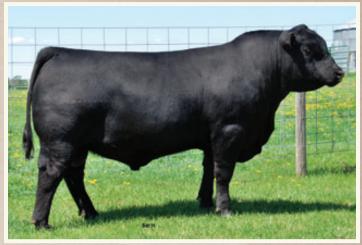

Visit www.DVAuction.com and Register Today

For General Questions
Please Contact Our Office:
(402) 316-5460 or
Support@dvauction.com

Bar-H Mindbender 141D

BT Titan 0626

S Intrinsic 799

BT Zitan 0626

1959670

IMP 0626D

18/02/2016 KOUPALS B&B EXTRA 7080

KOUPALS B&B EXTRA 0011 KOUPALS B&B TITAN 3013 US17608631 **B&B BLACKCAP 0068** 

**CONNEALY EARNAN 076E** BT ELBAR 313 US17686448

BT ELBAR OF KIN 521

Titan was a great find from Thompson Angus in North Dakota. Deep bodied, level hipped with added dimension is what you get when you use Titan. His feet are impeccable and because of his athleticism he covers a lot of ground in the breeding pasture. His sons will feature our spring bull sale and as well, his females are some of the real features here. By all accounts his daughters have improved udder attachments and the teat placement is ideal making them problem free.